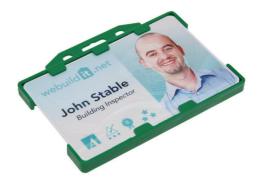

## Landscape card holder for two cards, horisontal

The Dual-Sided Open Faced ID Card Holder in landscape format allows your customers to display two CR80-size cards at the same time.

Näytä verkossa

The Dual-Sided Open Faced ID Card Holder in landscape format allows your customers to display two CR80-size cards at the same time. It also comes with a slot for attachment of ID clips, lanyards or badge reels.

- Landscape orientation
- Colours available: Clear, Black, Light Blue, Dark Blue, Dark Green, Light Green, Yellow, White, Purple, Red
- Can fit two (2) standard CR80 card size (86mm x 55mm)
- Can be used with ID clip, metal bead chain, lanyard or badge reel
- Insert size: 85mm (W) x 54mm (H) / Outer size: 89mm (W) x 65mm (H)