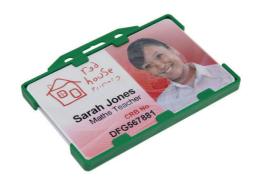

## Landscape card holder for two cards, horisontal

The Dual-Sided Open Faced ID Card Holder in landscape format allows your customers to display two CR80-size cards at the same time.

Näytä verkossa

The Dual-Sided Open Faced ID Card Holder in landscape format allows your customers to display two CR80-size cards at the same time. It also comes with a slot for attachment of ID clips, lanyards or badge reels.

- Landscape orientation
- Colours available: Clear, Black, Light Blue, Dark Blue, Dark Green, Light Green, Yellow, White, Purple, Red
- Can fit two (2) standard CR80 card size (86mm x 55mm)
- Can be used with ID clip, metal bead chain, lanyard or badge reel
- Insert size: 85mm (W) x 54mm (H) / Outer size: 89mm (W) x 65mm (H)