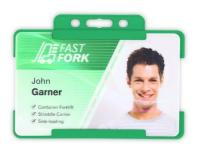

## Bio Portrait Cardholder

Degradable card holder. Plays a significant role in helping reduce carbon footprints!

Our new range of BioBadge degradable single-sided ID card holders are available in landscape orientation and are manufactured using Oxobiodegradable plastic. These card holders can play a significant role in helping your customers reduce their carbon footprint. The moulded ridge design reduces card bending or cracking resulting in fewer cards being reissued, therefore saving your customers both time and money.

- Sold in packs of 100
- 86mm x 54mm
- Fits standard CR80 credit sized card

| Artikle nummer     | H-BB-OP-BKL               |
|--------------------|---------------------------|
| Maße (L x B x H)   | 86mm x 54mm               |
| Weight             | 10 g                      |
| Material info      | Oxo-biodegradable plastic |
| Farge              | See webstore              |
| Bestellnummer      | H-BB-OP-BKL               |
| Verpackungseinheit | 100 in cardboard-box      |