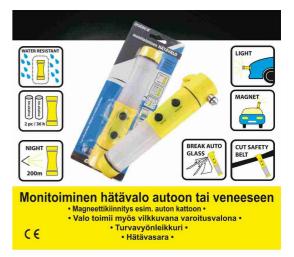

## Emergency LED -light Multitool.

Emergency LED -light with emergency hammer and safety belt cutter.

Emergency LED -light with emergency hammer and safety belt cutter.

- can be fastened on the car roof with the magnet in case of an emergency.
- the light is twinkling in red to warn other motorists.
- emergency hammer to break vehicle side window.
- safety belt cutter to cut through jammed seat belts in emergencies.
- water resistant
- 9 pieces of LED lights (twinkling)
- 1 LED -light
- weight 135 g
- 2 x AA-batteries not including
- delivered in a black package
- CE -approved