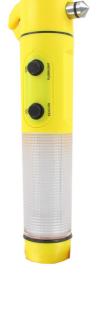

## Emergency LED -light Multitool.

Emergency LED -light with emergency hammer and safety belt cutter.

Emergency LED -light with emergency hammer and safety belt cutter.

- can be fastened on the car roof with the magnet in case of an emergency.
- the light is twinkling in red to warn other motorists.
- emergency hammer to break vehicle side window.
- safety belt cutter to cut through jammed seat belts in emergencies.
- water resistant
- 9 pieces of LED lights (twinkling)
- 1 LED -light
- weight 135 g
- 2 x AA-batteries not including
- delivered in a black package
- CE -approved