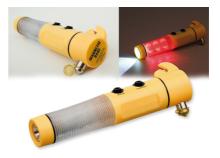

## Emergency LED -light Multitool.

Emergency LED -light with emergency hammer and safety belt cutter.

Emergency LED -light with emergency hammer and safety belt cutter.

- can be fastened on the car roof with the magnet in case of an emergency.
- the light is twinkling in red to warn other motorists.
- emergency hammer to break vehicle side window.
- safety belt cutter to cut through jammed seat belts in emergencies.
- water resistant
- 9 pieces of LED lights (twinkling)
- 1 LED -light
- weight 135 g
- 2 x AA-batteries not including
- delivered in a black package
- CE -approved