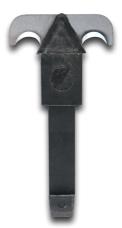

## KCJ XH Ref 40

Double Curved Head, all metall

The ultimate in durability and safety, the Klever Kurve all-metal blade is a great all-around head. Resists modification by employees and keeps the workplace safe!

- Weight: 10 g
- Size: 18x30x5 mm
- Made in USA
- Blade: Carbon steel.

| Article No      | KCJ-XH-40      |
|-----------------|----------------|
| Size            | 18 x 30 x 5 mm |
| Weight          | 15 g           |
| Blade           | Carbon steel   |
| Stainless steel | No             |
| Detectable      | No             |
| Food safe       | No             |
| Order number    | KCJ-XH-40      |
| Cutting depth   | 10 mm          |
| Packaging unit  | 1 / 25 pieces  |