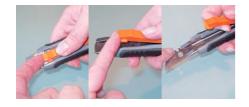

## Safety Knife Gemel

Safety Knife with a automatically retractable blade

MAIN GROUP





## Blade change is easy



## Technical features:

- Material: plastic, with a metal guide
- Automatic blade retraction
- Exchangeable blade
- Cut depth: 16-20mm
- Ambidextrous









| Article No        | 00454                  |
|-------------------|------------------------|
| Size              | 172x63x24mm            |
| Weight            | 35 g                   |
| Material          | Plastics and steel     |
| Blade             | 153.6                  |
| Blade change      | Yes                    |
| Stainless steel   | Upon request           |
| Detectable        | Yes GEMEL ALD          |
| Color             | Grey / silver / orange |
| Food safe         | Yes GEMEL ALD          |
| Order number      | 00454                  |
| Cutting depth     | 16 mm                  |
| Replacement blade | 153.6