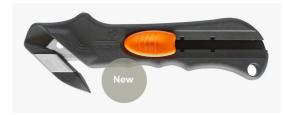

## Safety Knife PITEY

Safety Knife to cut plastic films and textiles

Special knife ror both right- or left handed. ALLOWS TO CUT FILMS, PLASTIC BELTS, TEXTILES AND PVB.

The blade can be retracted manually and be changed easily from the rear. Several thicknesses possible for the blade.

PITEY

| Article No      | 144.1.135       |
|-----------------|-----------------|
| Size            | 160 x 57 x 20mm |
| Weight          | 70g             |
| Material        | PA6             |
| Blade           | 135.2           |
| Blade change    | Yes             |
| Stainless steel | See ALD         |
| Detectable      | See ALD         |
| Color           | Grey/orange     |
| Food safe       | See ALD         |
| Order number    | 1441135         |
| Cutting depth   | 6mm             |