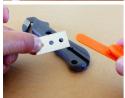

## Safety Knife PITEY

Safety Knife to cut plastic films and textiles

Special knife ror both right- or left handed. ALLOWS TO CUT FILMS, PLASTIC BELTS, TEXTILES AND PVB.

The blade can be retracted manually and be changed easily from the rear. Several thicknesses possible for the blade.