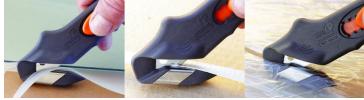

## Safety Knife PITEY

Safety Knife to cut plastic films and textiles

Special knife ror both right- or left handed. ALLOWS TO CUT FILMS, PLASTIC BELTS, TEXTILES AND PVB.

The blade can be retracted manually and be changed easily from the rear. Several thicknesses possible for the blade.