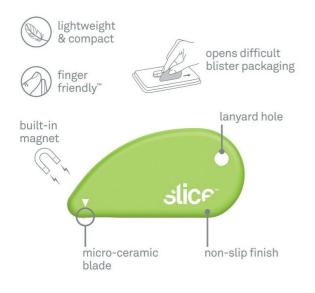

## Safety Cutter SLICE 00200

Features a Finger-Friendly<sup>™</sup> microscopic Slice ceramic blade that's a quick, easy and safe substitute for scissors or traditional safety knives.

## The original iSlice Slice Safety Cutter.

Features a Finger-Friendly<sup>™</sup> microscopic Slice ceramic blade that's a quick, easy and safe substitute for scissors or traditional safety knives. Perfect for removing shrink-wrap, thin film, opening clamshell plastic packaging and flexible packaging, paper, paper rolls, and more. Extreme couponers can reduce clipping time by 50%. Used by thousands of manufacturing facilities and millions of homes world-wide to reduce injuries and lower costs. Built-in magnet and key-ring hole. Measures 62 x 30 x 6 mm and weights 6 gm (2.4 x 1.25 x 0.25 in - 0.20z). One (1) unit per package.

- Perfect for "knife free" facilities
- Clean-room friendly no oily blades
- Ceramic blade lasts longer than steel
- Does not conduct electricity
- Stays sharp and never rusts
- Built-in magnet and key-ring hole
- Finger-Friendly™ Design
- Rubberized non-slip finish
- For left- and right-handers