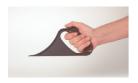

## Paper cutter CRASTE

Safety knife for the paperindustry

No blade. Ergonomic and ambidextrous. Light and safe to use for both man and women.

## Brochure CRASTE, BACALAN and PALUDATE (PDF)

Thanks to it's break-shapped tip and curve, you just have to insert the knife and push, and the cut is done by tearing the paper.

Article No 00230

Size 180x100x20mm