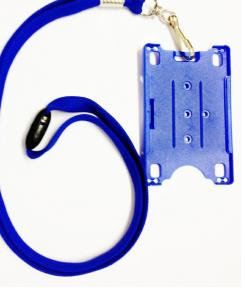

## CK Excellent card holder with woven lanyard

CK Excellent card holder with woven lanyard with a beautifully designed clip in nickelplated steel

Our most advanced card holder with a lanyard. Card holder for one card. Can be assembled vertical or horisontal. Using the thump grip, the card is easy to handle with one hand. The woven lanyard is assembled with a safety buckle and with a beautifully designed clip in nickelplated steel . -card : CR80-material: PP-lanyard lenght: 100 cm-lanyard material: woven polyester