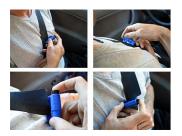

### Show online

in place, yet detaches easily with a sharp tug when necessary. To use the seat belt cutter, hook over the seat belt and pull.

The ResQMe was awarded the Gold Medal for Best Automotive Product of the year in 2004.