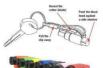

## RESQME

The ResQMe is designed to break vehicle side windows and cut through jammed seat belts.

#### **Product Description**

The ResQMe is like a mini LifeHammer that fits on your key ring. The ResQMe is designed to break vehicle side windows and cut through jammed seat belts.

The ResQMe Tool is also a useful tool should you become tapped within your car during floods. The doors of your car may be impossible to open and electric windows can fail. By using this tool, which will work under water, you will be able to break your windows and escape your flooded car.

The blade guard attaches to your keychain and protects against unintended use. When attached to your keychain the ResQMe stays firmly