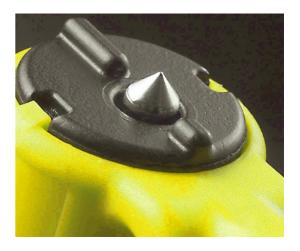

The window breaker is a spring-loaded metal spike. When pressed against a side window the spring releases and the metal tip shatters the glass allowing you and your family to escape. The spike is automatically reset after use and can be reused many times. (Approximately 12 lbs. of force is required to release the spike.)