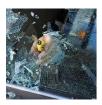

## RESQME

The ResQMe is designed to break vehicle side windows and cut through jammed seat belts.

The window breaker is a spring-loaded metal spike. When pressed against a side window the spring releases and the metal tip shatters the glass allowing you and your family to escape. The spike is automatically reset after use and can be reused many times. (Approximately 12 lbs. of force is required to release the spike.)