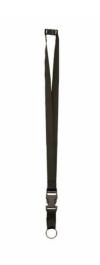

## Lanyard 20 mm with keyring and quick connector

20 mm wide lanyard with keyring and quick connector. Keep the keys close.

**ILLBY PLAST** plast - muovi - plastics

20 mm wide lanyard with keyring and a quick connector. Place the keys to the keyring and easy release them with the quike connector. Fitted break away.

| Article No   | 38511-0000 |
|--------------|------------|
| Size         | 20x900mm   |
| Weight       | 15g        |
| Material     | Polyester  |
| Color        | Black      |
| Core lenght  | 90cm       |
| Order number | 38511-0000 |