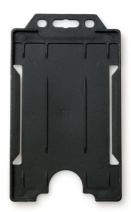

## Portrait card holder for one card

The Single-Sided Open Faced ID Card Holder in portrait format allows your customers to display CR80-size cards.

- Sold in packs of 100
- Portrait orientation
- Colours available: Clear, Light Blue, Dark Blue, Black, Dark Green, White, Yellow, Orange, Grey, Red
- Can be used with ID clip, metal bead chain, lanyard or badge reel
- Insert size: 57mm (W) x 97mm (H) / Outer size: 53mm (W) x 85mm (H)