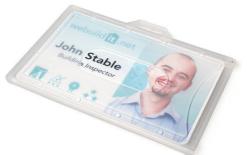

## Enclosed Eco-Friendly Card Holder

The Enclosed Eco-Friendly Card Holders are made with a recyclable plastic material.

The Enclosed Eco-Friendly Card Holders are made with a recyclable plastic material. It is ideal for displaying the ID cards, visitor passes and name badges of your environment-conscious clients.

- Sold in packs of 100
- Fits CR80 card size inserts
- Available in both landscape and portrait orientation
- Can be used with ID clip, metal bead chain, lanyard or badge reel
- Insert size: 88mm (W) x 54mm (H) / Outer size: 92mm (W) x 58mm (H)