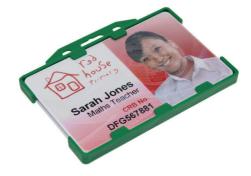

## Landscape card holder for two cards, horisontal

The Dual-Sided Open Faced ID Card Holder in landscape format allows your customers to display two CR80-size cards at the same time.

ILLBY PLAST plast - muovi - plastics

The Dual-Sided Open Faced ID Card Holder in landscape format allows your customers to display two CR80-size cards at the same time. It also comes with a slot for attachment of ID clips, lanyards or badge reels.

- Landscape orientation
- Colours available: Clear, Black, Light Blue, Dark Blue, Dark Green, Light Green, Yellow, White, Purple, Red
- Can fit two (2) standard CR80 card size (86mm x 55mm)
- Can be used with ID clip, metal bead chain, lanyard or badge reel
- Insert size: 85mm (W) x 54mm (H) / Outer size: 89mm (W) x 65mm (H)