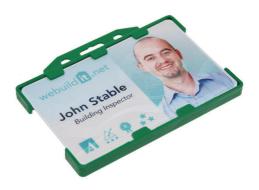

## Landscape card holder for two cards, horisontal

The Dual-Sided Open Faced ID Card Holder in landscape format allows your customers to display two CR80-size cards at the same time.

ILLBY PLAST plast - muovi - plastics

The Dual-Sided Open Faced ID Card Holder in landscape format allows your customers to display two CR80-size cards at the same time. It also comes with a slot for attachment of ID clips, lanyards or badge reels.

- Landscape orientation
- Colours available: Clear, Black, Light Blue, Dark Blue, Dark Green, Light Green, Yellow, White, Purple, Red
- Can fit two (2) standard CR80 card size (86mm x 55mm)
- Can be used with ID clip, metal bead chain, lanyard or badge reel
- Insert size: 85mm (W) x 54mm (H) / Outer size: 89mm (W) x 65mm (H)