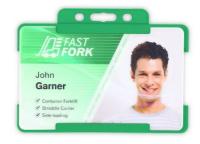

## **Bio Portrait Cardholder**

Degradable card holder. Plays a significant role in helping reduce carbon footprints!

Our new range of BioBadge degradable single-sided ID card holders are available in landscape orientation and are manufactured using Oxobiodegradable plastic. These card holders can play a significant role in helping your customers reduce their carbon footprint. The moulded ridge design reduces card bending or cracking resulting in fewer cards being reissued, therefore saving your customers both time and money.

Single-Sided BIOBADGE Open Faced ID Card Holder