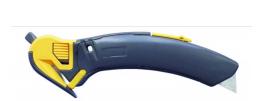

## Safety Knife MERLOT

Knife 3 in 1 when safety is important.

The first real multi-purpose knife with automatically retractable blade to open packages.

Read more about the Safety Knife MERLOT here (Brochure pdf 2,52 M)

- Easy to change blade.
- The back-side protection is released during the cut.
- The shape of the knife allows to tear packaging adhesives on cardboard boxes and pallets and to cut protective films in safety. Throughout these operations the blade slider is blocked.
- A non cutting tip makes it easy to open cardboards by tearing the adhesive.
- Ergonomic to use
- Color: black / yellow.
- Different kind of spear blades available.

MERLOT