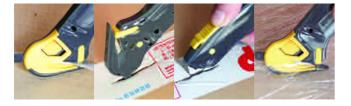

- Easy to change blade.
- The back-side protection is released during the cut.
- The shape of the knife allows to tear packaging adhesives on cardboard boxes and pallets and to cut protective films in safety. Throughout these operations the blade slider is blocked.
- A non cutting tip makes it easy to open cardboards by tearing the adhesive.
- Ergonomic to use
- Color: black / yellow.
- Different kind of spear blades available.