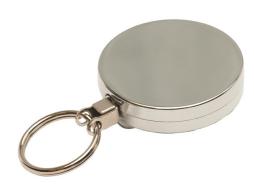

## Yoyo metal 50, chain cord

Robust, bigger jojo with chain cord.

Robust, bigger jojo with chain cord. Intended for several cards and keys. Its designed for tough, intensive usage. The powerful metal belt clip on the rear comes as standard. Available in chrome. Well suited for engraving or marking with a label. The jojo can be combined with a carabiner and several lanyards, keyrings and cards.

The jojo is made of stainless steel. You can use it in moisture conditions as well as outdoors, it wont rust.

| Article No      | 26300-0000      |
|-----------------|-----------------|
| Size            | 52x91x10mm      |
| Weight          | 50g             |
| Material        | Stainless steel |
| Stainless steel | Yes             |
| Color           | Chrome          |
| Core lenght     | 92 cm           |
| Packaging unit  | 1 pcs / 36 pcs  |