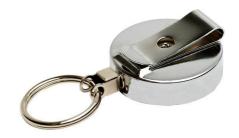

## Yoyo metal 50, chain cord

Robust, bigger jojo with chain cord.

Robust, bigger jojo with chain cord. Intended for several cards and keys. Its designed for tough, intensive usage. The powerful metal belt clip on the rear comes as standard. Available in chrome. Well suited for engraving or marking with a label. The jojo can be combined with a carabiner and several lanyards, keyrings and cards.

The jojo is made of stainless steel. You can use it in moisture conditions as well as outdoors, it wont rust.

| Article No      | 26300-0000      |
|-----------------|-----------------|
| Size            | 52x91x10mm      |
| Weight          | 50g             |
| Material        | Stainless steel |
| Stainless steel | Yes             |
| Color           | Chrome          |
| Core lenght     | 92 cm           |
| Packaging unit  | 1 pcs / 36 pcs  |