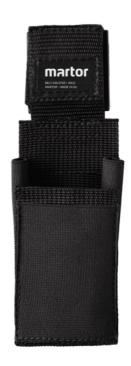

What do you do with your cutting tools when you are not actually using them? The BELT HOLSTER is a robust holder that allows you to carry your Safety Knifes at all times. In addition, the interior and exterior pockets are designed to allow you to load a pack of blades.

## Show online

SECUMAX 350 + beltholster + 10 pcs of blades no 3550

SECUMAX 350

Beltholster

Blade no 3550 10 pcs