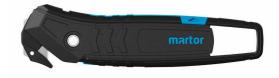

The new SECUMAX 350 is a combination of versatility, comfort and safety. A maximum degree of safety. Featuring an innovative blade change, this cutter is multi-talented. It can be used to cut all standard materials, from film to plasticstrapping, from paper to 2-ply cardboard. It splits adhesive tape easily too. And it is so comfortable to hold that you won't want to put it down.

## Show online

SECUMAX 350 + beltholster + 10 pcs of blades no 3550

SECUMAX 350

Beltholster

Blade no 3550 10 pcs