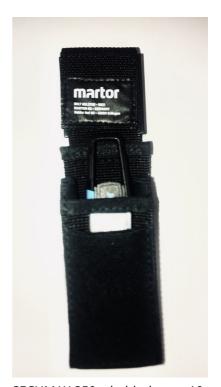

What do you do with your cutting tools when you are not actually using them? The BELT HOLSTER is a robust holder that allows you to carry your Safety Knifes at all times. In addition, the interior and exterior pockets are designed to allow you to load a pack of blades.

## Show online

SECUMAX 350 + beltholster + 10 pcs of blades no 3550

SECUMAX 350

Beltholster

Blade no 3550 10 pcs