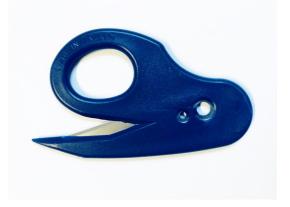

## Safety Cutter, one finger, MTD

Detectable in metal detectors

ILLBY PLAST plast - muovi - plastics

Safety Cutter that has been developed for applications in contact with food. Detectable in metal detectors. <u>News: Detectable Safety Cutters for food industry</u>

Material: Metal-filled acetal copolymer POM-MF(Fe)10. Blade made of stainless steel.

Made in Finland

Brochure SAFETY CUTTERS (PDF)

| Article No      | 313                       |
|-----------------|---------------------------|
| Size            | 82x48x5mm                 |
| Weight          | 14 g                      |
| Material        | Metal detectable plastics |
| Blade           | Stainless steel           |
| Stainless steel | Yes                       |
| Detectable      | Yes                       |
| Color           | Dark blue                 |
| Food safe       | Yes                       |
| Order number    | 000313                    |
| Cutting depth   | 10 mm                     |