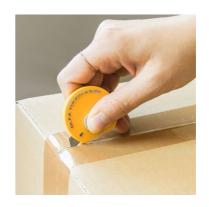

## Olfa TK4-60 Touch Knife

Pocket-sized, multi-purpose knife. Counter Display

MAIN GROUP

Show online

Olfa TK-4 Touch knife.

Can be used for a number of purposes.

To opening boxes and mail, envelopes.

Suites for cutting graphics, crafts.