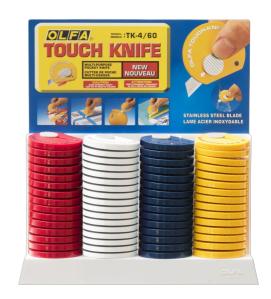

## Olfa TK4-60 Touch Knife

Pocket-sized, multi-purpose knife. Counter Display

MAIN GROUP

Show online

Olfa TK-4 Touch knife.

Can be used for a number of purposes.

To opening boxes and mail, envelopes.

Suites for cutting graphics, crafts.

Hole for lanyards or key chain. Auto Retracting Blade. Blade made of stainless steel.

Pre-loaded 60 unit display. Includes 15 of each color (red, blue, white & yellow)

| Article No        | OLFA TK-4/60                                                                      |
|-------------------|-----------------------------------------------------------------------------------|
| Size              | 40 x 1.8 x 24.8 mm                                                                |
| Weight            | 1,0 kg                                                                            |
| Material          | Plastics                                                                          |
| Stainless steel   | Yes                                                                               |
| Detectable        | No                                                                                |
| Color             | Red, white. blue & yellow                                                         |
| Food safe         | No                                                                                |
| Order number      | 0000308                                                                           |
| Cutting depth     | 10 mm                                                                             |
| Replacement blade | No                                                                                |
| Packaging unit    | Pre-loaded 60 unit display. Includes 15 of each color (red, blue, white & yellow) |
| UNSPSC            | 91511401226                                                                       |