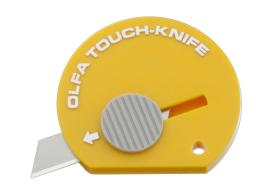

## Olfa TK4-60 Touch Knife

Pocket-sized, multi-purpose knife. Counter Display

MAIN GROUP

Show online

Olfa TK-4 Touch knife.

Can be used for a number of purposes.

To opening boxes and mail, envelopes.

Suites for cutting graphics, crafts.

Hole for lanyards or key chain. Auto Retracting Blade. Blade made of stainless steel.

Pre-loaded 60 unit display. Includes 15 of each color (red, blue, white & yellow)

| Article No        | OLFA TK-4/60                                                                      |
|-------------------|-----------------------------------------------------------------------------------|
| Size              | 40 x 1.8 x 24.8 mm                                                                |
| Weight            | 1,0 kg                                                                            |
| Material          | Plastics                                                                          |
| Stainless steel   | Yes                                                                               |
| Detectable        | No                                                                                |
| Color             | Red, white. blue & yellow                                                         |
| Food safe         | No                                                                                |
| Order number      | 0000308                                                                           |
| Cutting depth     | 10 mm                                                                             |
| Replacement blade | No                                                                                |
| Packaging unit    | Pre-loaded 60 unit display. Includes 15 of each color (red, blue, white & yellow) |
| UNSPSC            | 91511401226                                                                       |

**OLFA TK-4/60** 

TK-4 Yellow