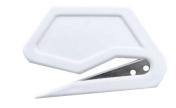

# Safety Cutter Polyslit

Suitable to open envelopes, mailings.

## MAIN GROUP

Suitable to open envelopes, mailings.

Possible to get your own logo printed on the Safety Cutter.

| Article No      | 1512                                          |
|-----------------|-----------------------------------------------|
| Size            | 73x44x3mm                                     |
| Weight          | 8g                                            |
| Material        | Plastics                                      |
| Blade change    | No                                            |
| Stainless steel | No                                            |
| Detectable      | No                                            |
| Color           | White                                         |
| Food safe       | No                                            |
| Cutting depth   | 2mm                                           |
| Packaging unit  | 1 in single unit box (10 pieces in multipack) |

#### Polyslit