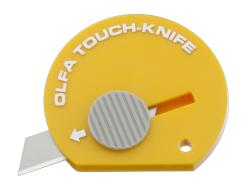

## Olfa TK-4 Touch knife

To opening boxes and mail, envelopes.

MAIN GROUP

Olfa TK-4 Touch knife.

Can be used for a number of purposes.

To opening boxes and mail, envelopes.

Suites for cutting graphics, crafts.

Hole for lanyards or key chain. Auto Retracting Blade. Blade made of stainless steel.

| Article No      | OLFA TK-4          |
|-----------------|--------------------|
| Size            | 40 x 1.8 x 24.8 mm |
| Weight          | 12 g               |
| Material        | ABS                |
| Blade change    | No                 |
| Stainless steel | Yes                |
| Detectable      | No                 |
| Food safe       | No                 |
| Order number    | 0000309            |
| Cutting depth   | 10 mm              |
| Packaging unit  | 1 pcs              |
| UNSPSC          | 91511401226        |