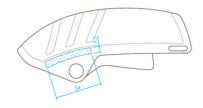

#### Available printing areas

Room for your ideas: The blue marked surface is the area which you can use for your communication (values in mm).