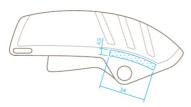

#### Available printing areas

Room for your ideas: The blue marked surface is the area which you can use for your communication (values in mm).