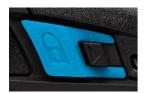

#### Press for safety

You can prevent unintentional blade activity by activating the small blue blade lock. Simply press against the pictured lock to protect yourself from injury whenever your cutter is stationary.