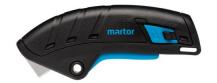

#### Press for safety

You can prevent unintentional blade activity by activating the small blue blade lock. Simply press against the pictured lock to protect yourself from injury whenever your cutter is stationary.