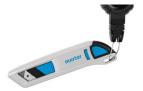

## Highly resilient cord

The Kevlar cord is constantly in motion during cutting. That's why it can take a lot – forces of up to 355 N to be precise. The cord can be extended up to a length of 90 cm, giving you plenty of flexibility to perform your tasks.