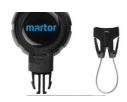

Detachable end piece

To attach your MARTOR knife, remove the end piece. The steel cable loop is now much easier to open and close. Once the knife is attached, click the end piece back into place. Done!

Compatible with most knives

The steel cable loop is designed to fit almost all MARTOR knives with eyelets. To ensure instant retraction of the Kevlar cord, the knife should not weigh more than 170 g.