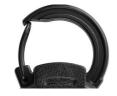

All highlights at a glance.

Large carabiner

The TOOL RETRACTOR is ideal to hang on your belt loop. A simple flick of the wrist is all that is needed to hook it on. And when you want it somewhere else, that's quick and easy too.