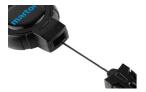

## And your cutting tool always stays with you.

The TOOL RETRACTOR protects your cutting tool from loss and from falling down. Its core is the heavy-duty Kevlar cord that can be extended up to 90 cm. As soon as you let go of your knife, it is returned to you via the flexible cord. Your hands are free for other activities – the knife always remains at hand. The carabiner is designed for your belt loop, the steel cord at the other end fits through the eyelet of your cutting tool.

All highlights at a glance.

Large carabiner

The TOOL RETRACTOR is ideal to hang on your belt loop. A simple flick of the wrist is all that is needed to hook it on. And when you want it somewhere else, that's quick and easy too.

Detachable end piece

To attach your MARTOR knife, remove the end piece. The steel cable loop is now much easier to open and close. Once the knife is attached, click the end piece back into place. Done!

Compatible with most knives

The steel cable loop is designed to fit almost all MARTOR knives with eyelets. To ensure instant retraction of the Kevlar cord, the knife should not weigh more than 170 g.