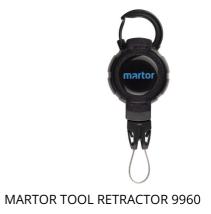

## **Nyhet! TOOL RETRACTOR**

Robust och stark verktygshållare med indragare i kevlar.

Näytä verkossa

Robust och stark verktygshållare med indragare i kevlar.

## And your cutting tool always stays with you.

The TOOL RETRACTOR protects your cutting tool from loss and from falling down. Its core is the heavy-duty Kevlar cord that can be extended up to 90 cm. As soon as you let go of your knife, it is returned to you via the flexible cord. Your hands are free for other activities – the knife always remains at hand. The carabiner is designed for your belt loop, the steel cord at the other end fits through the eyelet of your cutting tool.

| Article number | 9960             |
|----------------|------------------|
| Size           | 135 x 48 x 15 mm |
| Weight         | 48g              |
| Material       | Plastics         |
| Color          | Black / blue     |
| Order number   | 9960.06          |
| EAN            | 4002632804328    |